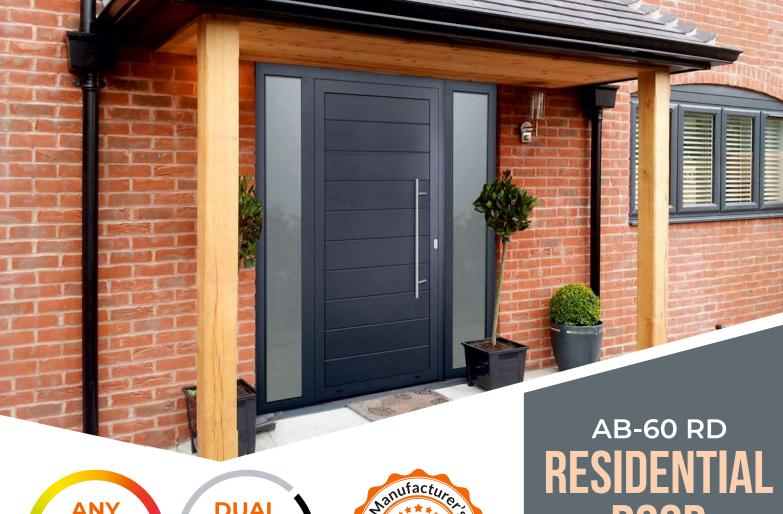

# DOOR

## **TRADITIONAL**

- Multipoint lock with split spindle
- PPC Lever/Lever handles to both sides optional upgrade to stainless steel handle with separate escutcheon available

#### **FEATURES**

- Attractive, slim-line profiles offer reduced sightlines
- Square sash profile for a sleek look
- Weather tested to BS 6379 part 1 and 2
- Fabricated using mitred corners
- Rebated outer frame for thermal efficiency
- Popular colours 7016M Grey, 9005M Black & 9910G White
- Marine quality polyester powder coat as standard\*
- Level threshold option available

### **CONTEMPORARY**

- Slam shut multipoint lock
- External handle: 1000mm offset stainless steel pole handle with separate escutcheon optional upgrade to 1600mm available

#### **HARDWARE & SECURITY**

- Multipoint locking system for enhanced security
- Successfully cycle tested 10,000 times open and close
- Hinge body made from extruded aluminium, stainless steel pins for strength and durability
- Extensive range of ironmongery colours and options available