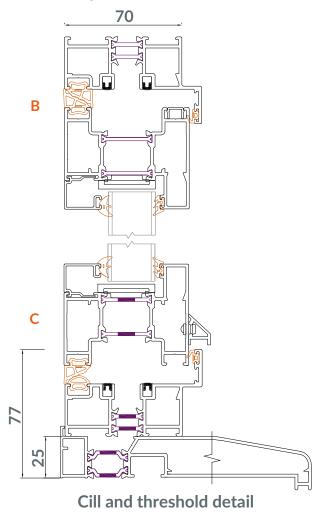

# **CROSS SECTION INWARD OPENING**

Top frame and sash detail

Frame and sash detail

Contemporary lock detail