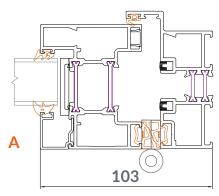

# **CROSS SECTION INWARD OPENING**

Top frame and sash detail

Frame and sash detail

Contemporary lock detail