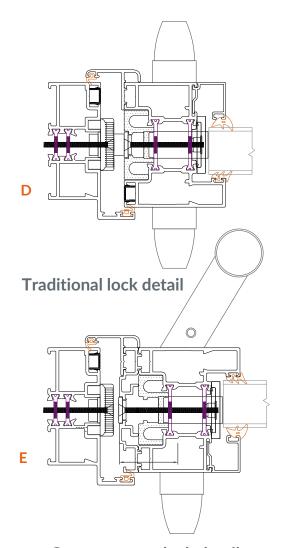

## **TRADITIONAL**

- Multipoint lock with split spindle
- PPC Lever/Lever handles to both sides optional upgrade to stainless steel handle with separate escutcheon available

### **CONTEMPORARY**

- Slam shut multipoint lock
- External handle: 1000mm offset stainless steel pole handle with separate escutcheon optional upgrade to 1600mm available

# **CROSS SECTION INWARD OPENING**

Top frame and sash detail

Frame and sash detail

Contemporary lock detail