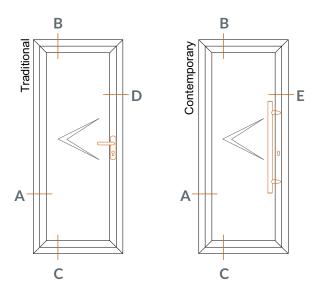

## **TRADITIONAL**

- Multipoint lock with split spindle
- PPC Lever/Lever handles to both sides optional upgrade to stainless steel handle with separate escutcheon available

### **CONTEMPORARY**

- Slam shut multipoint lock
- External handle: 1000mm offset stainless steel pole handle with separate escutcheon optional upgrade to 1600mm available