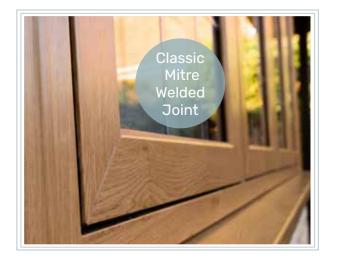

- ✓ Sleek slimline frames
- Standard and hidden mullion options
- Choose Classic Mitre Welded Joint or traditional Timber Style Joint
- Innovative smooth corner weld for contemporary yet timber-like visuals
- Exquisite Georgian bar option
- Unique night vent facility
- Traditional ironmongery options
- High security handles and locks for consumer peace of mind

## Choose the joint option that suits your property

Classic Mitre Welded joints give a contemporary modern twist to this heritage style, or opt for the traditional Timber Style Joint.