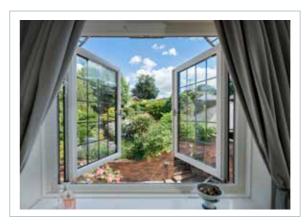

The newly unveiled Timeless flush sash window is reminiscent of early <sup>19th</sup> century timber windows and is ideal for heritage homes, particularly in conservation areas where authentic looks are all-important.

# TIMELESS

The Timeless Flush Sash is the latest innovation to come from one of the UK's leading uPVC systems suppliers.

Unlike chamfered and sculptured styles which are designed to add contour and detail to your windows, the Timeless Flush Sash sits flush within the frame and offers traditional, understated elegance.