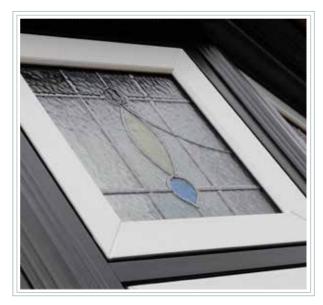

The newly unveiled Timeless flush sash window is reminiscent of early <sup>19th</sup> century timber windows and is ideal for heritage homes, particularly in conservation areas where authentic looks are all-important.

# TIMELESS

The Timeless Flush Sash is the latest innovation to come from one of the UK's leading uPVC systems suppliers.

Unlike chamfered and sculptured styles which are designed to add contour and detail to your windows, the Timeless Flush Sash sits flush within the frame and offers traditional, understated elegance.