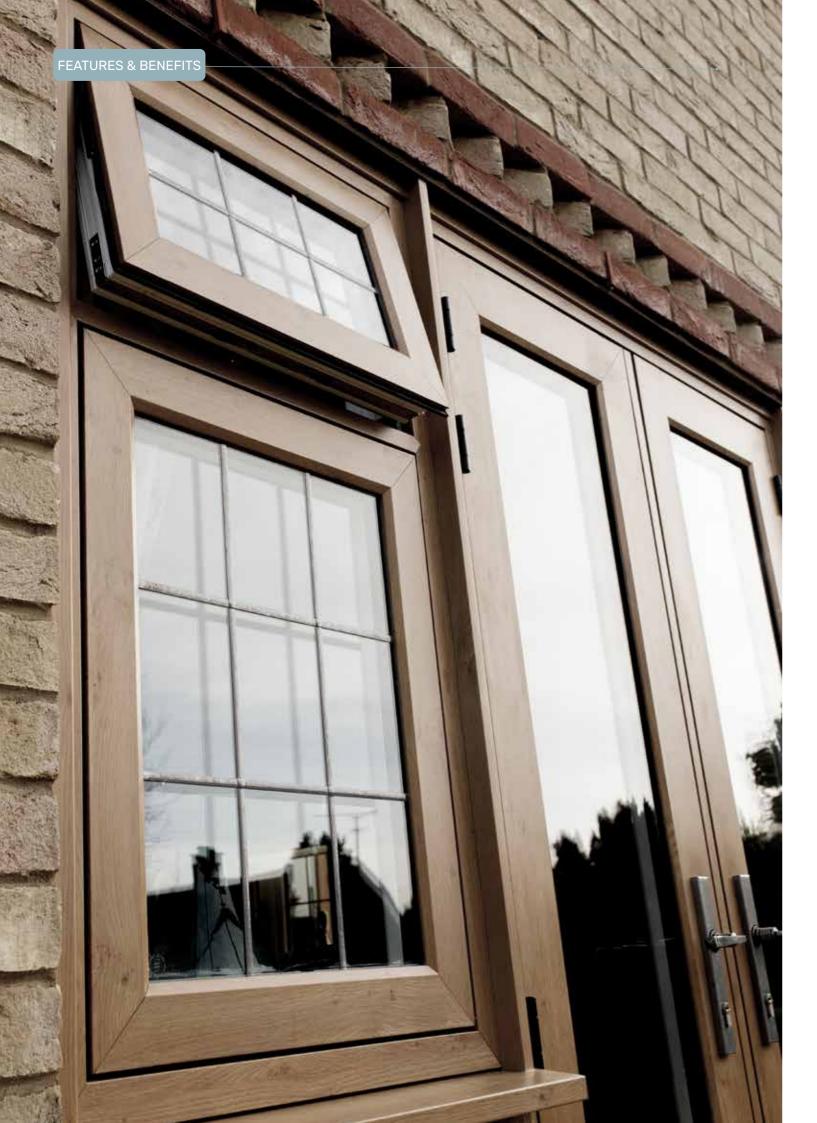

- ✓ Sleek slimline frames
- Standard and hidden mullion options
- Choose Classic Mitre Welded Joint or traditional Timber Style Joint
- Innovative smooth corner weld for contemporary yet timber-like visuals
- Exquisite Georgian bar option
- Unique night vent facility
- Traditional ironmongery options
- High security handles and locks for consumer peace of mind

FEATURES & BENEFITS

- Sealed unit for increased energy efficiency
- Enhanced security PAS 24 Approved\*
- ✓ Double or triple glazing available
- ✓ Low maintenance uPVC frames
- Available in a wide range of hand-picked Timeless woodgrain finishes

# TIMELESS FEATURES