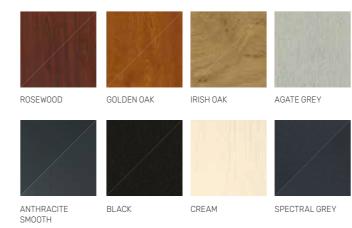

# TIMELESS COLOUR COLLECTION

### **Heritage Colour Collection**

Woodgrain outside, White Grain inside

WHITE GRAIN / WHITE GRAIN

INSIDE

ANTHRACITE AGATE GREY / SMOOTH / WHITE WHITE GRAIN GRAIN INSIDE INSIDE

PEBBLE GREY / WHITE GRAIN INSIDE

### Standard Colours

Woodgrain outside, White Smooth inside

WHITE SMOOTH / WHITE SMOOTH WHITE SMOOTH INSIDE INSIDE

GOLDEN OAK / ANTHRACITE GREY WHITE SMOOTH GRAINED / WHITE INSIDE SMOOTH INSIDE

ANTHRACITE

SLATE GREY / WHITE SMOOTH SMOOTH / WHITE SMOOTH INSIDE INSIDE

AGATE GREY / WHITE SMOOTH INSIDE

### Colour both sides

WHITE SMOOTH

INSIDE

TIMELESS COLOUR

ANTHRACITE GREY GRAINED / WHITE GRAIN INSIDE

IRISH OAK / WHITE GRAIN INSIDE

BLACK / WHITE GRAIN INSIDE

CREAM / WHITE GRAIN INSIDE

**ΒΔ**<u>S</u>ΔΙΤ / WHITE SMOOTH INSIDE

PEBBLE GREY / WHITE SMOOTH INSIDE

SPECTRAL GREY WHITE SMOOTH INSIDE

WHITE SMOOTH INSIDE

CHARTWELL GREEN / WHITE SMOOTH . INSIDE

> FULL SUITE OF TIMELESS TRIMS AVAILABLE

### OTHER RAL COLOURS AVAILABLE ON REQUEST

Due to possible variations in the printing process, please refer to physical colour swatches for an accurate representation of the above colours.

ANTHRACITE GREY GRAINED