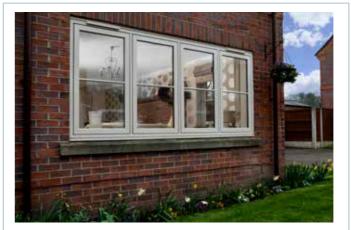

The newly unveiled Timeless flush sash window is reminiscent of early <sup>19th</sup> century timber windows and is ideal for heritage homes, particularly in conservation areas where authentic looks are all-important.

As the name suggests, the Timeless Range will enhance any property, from the oldest character cottage to an architectural new build design. Part of the appeal is the choice of styles, allowing you to select classic looks or contemporary styling to enhance the appearance of a country cottage, traditional townhouse, or provide an upmarket finish to a modern extension or new build property.

Innovative technology gives the Timeless Range the edge over most other uPVC windows. The traditional flush sash styling, combined with an authentic timber effect finish and a stunning range of colours culminate in a range of windows fit to compliment any British home. With thermal performance far exceeding that of timber windows, you will enjoy the look and feel of a classic traditional product whilst enjoying the benefits of modern insulating, structural, and security technology.