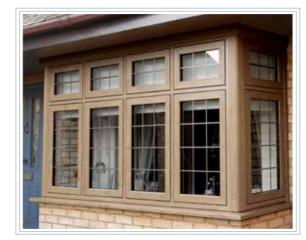

The newly unveiled Timeless flush sash window is reminiscent of early <sup>19th</sup> century timber windows and is ideal for heritage homes, particularly in conservation areas where authentic looks are all-important.

As the name suggests, the Timeless Range will enhance any property, from the oldest character cottage to an architectural new build design. Part of the appeal is the choice of styles, allowing you to select classic looks or contemporary styling to enhance the appearance of a country cottage, traditional townhouse, or provide an upmarket finish to a modern extension or new build property.

# TIMELESS

The Timeless Flush Sash is the latest innovation to come from one of the UK's leading uPVC systems suppliers.

Unlike chamfered and sculptured styles which are designed to add contour and detail to your windows, the Timeless Flush Sash sits flush within the frame and offers traditional, understated elegance.