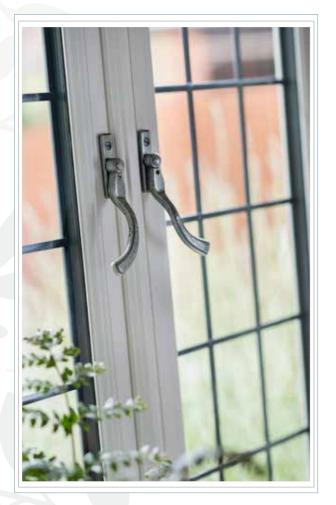

# TIMELESS HARDWARE

You can personalise your beautifully-designed Timeless Flush Sash windows with a choice of Timeless details. Choose our decorative monkey tail or pear drop handles with ornamental peg stays to give the feel of a genuine traditional timber window.

# PEAR DROP HANDLE

Unique cranked design provides good clearance between the handle and the window.

A unique, traditionally designed teardrop handle that fits perfectly with the Timeless Window and Door Collection. The Pear drop handle grip has been ergonomically designed to fit perfectly in the palm of your hand.

# MONKEY TAIL HANDLE

# Elegant design inspired by 19th century ironmongery.

Manufactured from die-cast zinc with a specially formulated finish, it is suitable for all our Timeless styles, most rooms and most interior schemes, you just need to choose the best colour option for you.