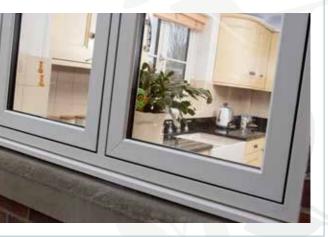

## Premium Flush Sash Timber Alternative

The Timeless Flush Sash system is crafted from modern, weatherproof uPVC, which unlike traditional timber windows, will never need sanding or repainting and will never rot, split or swell. These low-maintenance windows will keep your home looking its best for years to come, with no more work than an occasional wipe with a damp cloth.

# PREMIUM FLUSH SASH TIMBER ALTERNATIVE

The Timeless Flush Sash system is crafted from modern, weatherproof uPVC, which unlike traditional timber windows, will never need sanding or repainting and will never rot, split or swell. These low-maintenance windows will keep your home looking its best for years to come, with no more work than an occasional wipe with a damp cloth.

# TIMELESS

The Timeless Flush Sash is the latest innovation to come from one of the UK's leading uPVC systems suppliers.

Unlike chamfered and sculptured styles which are designed to add contour and detail to your windows, the Timeless Flush Sash sits flush within the frame and offers traditional, understated elegance.