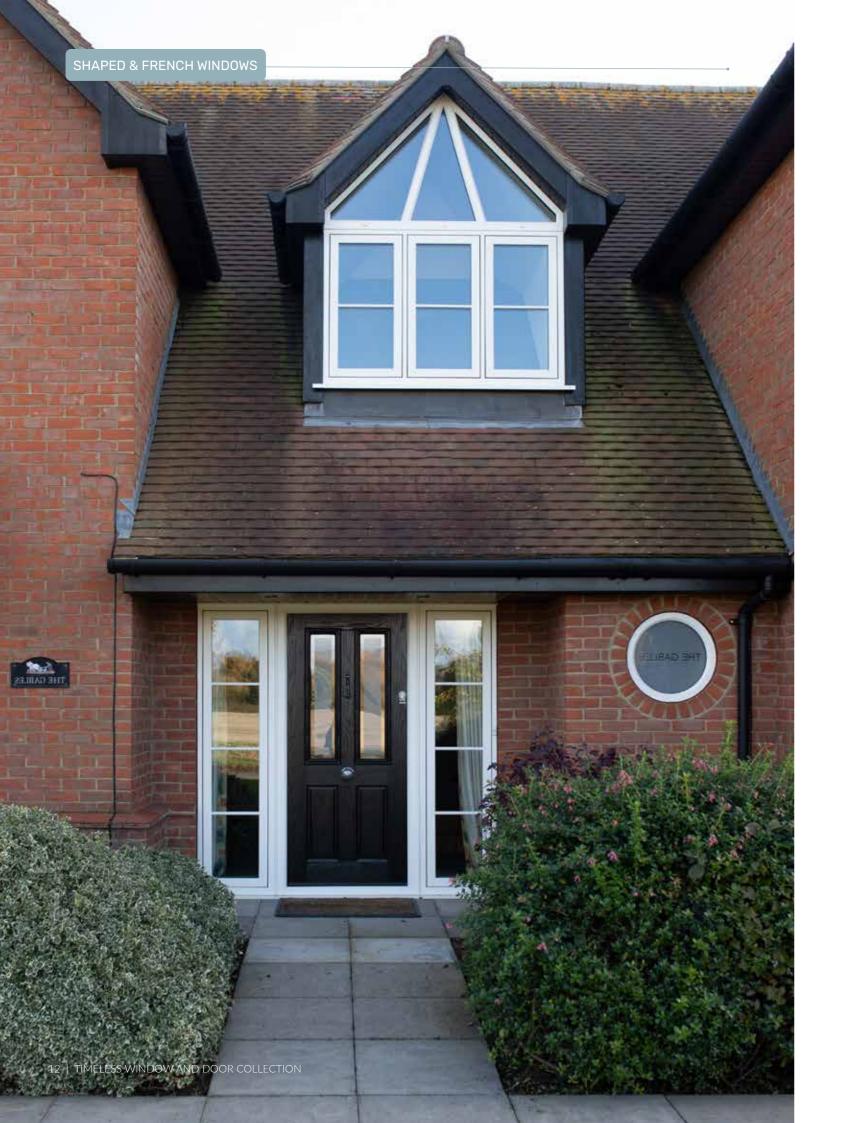

# TIMELESS SHAPED & FRENCH WINDOWS

Our stunning Shaped and French Windows allow you to bring the outside in

A mullion is the centre post which sits between two sashes.

## **KEY FEATURES**

- Traditional mullion option with mullion in centre between 2 sashes
- Mullion is attached to one sash and opens out with the sash
- Mullion visible from the outside when windows are closed

SHAPED & FRENCH WINDOWS