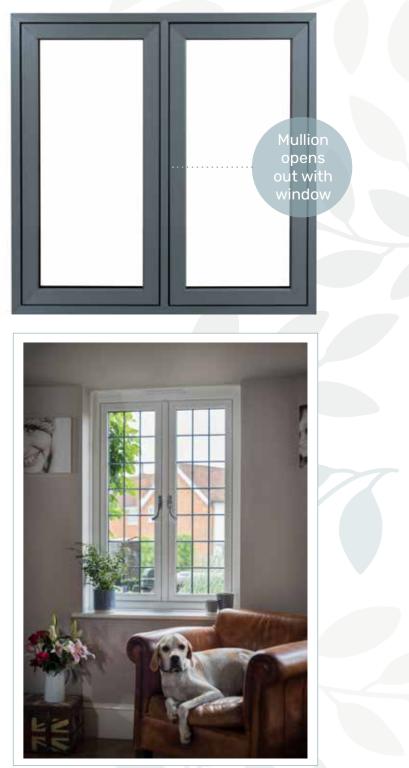

# TIMELESS SHAPED & FRENCH WINDOWS

Our stunning Shaped and French Windows allow you to bring the outside in

A mullion is the centre post which sits between two sashes.

## **KEY FEATURES**

- Traditional mullion option with mullion in centre between 2 sashes
- Mullion is attached to one sash and opens out with the sash
- Mullion visible from the outside when windows are closed