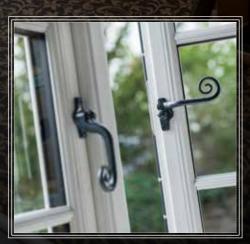

# TIMELESS HARDWARE

You can personalise your beautifully-designed Timeless Flush Sash windows with a choice of Timeless details. Choose our decorative monkey tail or pear drop handles with ornamental peg stays to give the feel of a genuine traditional timber window.

# PEAR DROP HANDLE

Unique cranked design provides good clearance between the handle and the window.

A unique, traditionally designed teardrop handle that fits perfectly with the Timeless Window and Door Collection. The Pear drop handle grip has been ergonomically designed to fit perfectly in the palm of your hand.

# MONKEY TAIL HANDLE

# Elegant design inspired by 19th century ironmongery.

Manufactured from die-cast zinc with a specially formulated finish, it is suitable for all our Timeless styles, most rooms and most interior schemes, you just need to choose the best colour option for you.