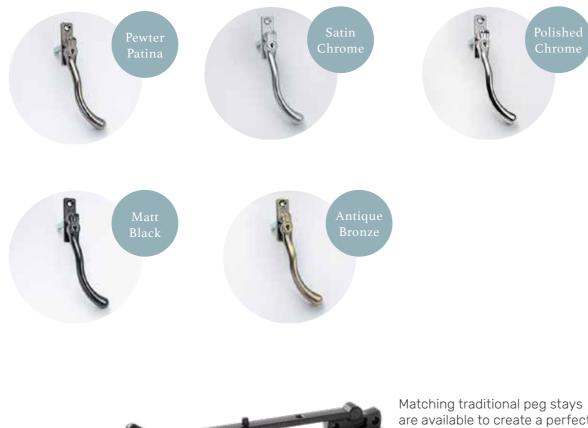

# TIMELESS HARDWARE

You can personalise your beautifully-designed Timeless Flush Sash windows with a choice of Timeless details. Choose our decorative monkey tail or pear drop handles with ornamental peg stays to give the feel of a genuine traditional timber window.

# PEAR DROP HANDLE

Unique cranked design provides good clearance between the handle and the window.

A unique, traditionally designed teardrop handle that fits perfectly with the Timeless Window and Door Collection. The Pear drop handle grip has been ergonomically designed to fit perfectly in the palm of your hand.

are available to create a perfectly matching Timeless window. Available in matching colours as above.

These optional finishing features will give your home's interior as much historic style and authenticity as its exterior.