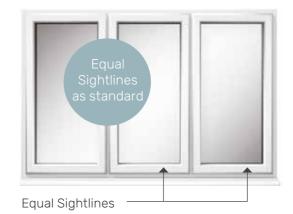

# Sightlines

Good window design extends to the symmetry of window sightlines. Equal sightlines add balance and harmony - creating the perfect stylish finish.

16 | TIMELESS WINDOW AND DOOR COLLECTION

Single Georgian Bars

### Authentic Georgian Bars

\*This image is for illustration purposes only. For further details on Georgian or Astragal Bar options please ask your Installer.

Unequal Sightlines