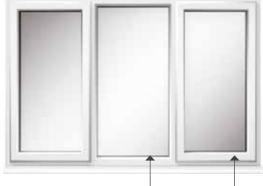

# Sightlines

Good window design extends to the symmetry of window sightlines. Equal sightlines add balance and harmony - creating the perfect stylish finish.

16 | TIMELESS WINDOW AND DOOR COLLECTION

Single Georgian Bars

### Authentic Georgian Bars

\*This image is for illustration purposes only. For further details on Georgian or Astragal Bar options please ask your Installer.

Unequal Sightlines