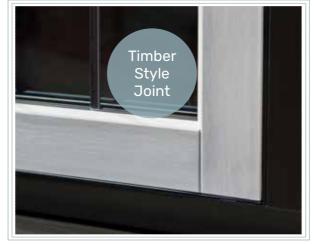

- ✓ Sleek slimline frames
- Standard and hidden mullion options
- Choose Classic Mitre Welded Joint or traditional Timber Style Joint
- Innovative smooth corner weld for contemporary yet timber-like visuals
- Exquisite Georgian bar option
- Unique night vent facility
- Traditional ironmongery options
- High security handles and locks for consumer peace of mind

## Choose the joint option that suits your property

Classic Mitre Welded joints give a contemporary modern twist to this heritage style, or opt for the traditional Timber Style Joint.