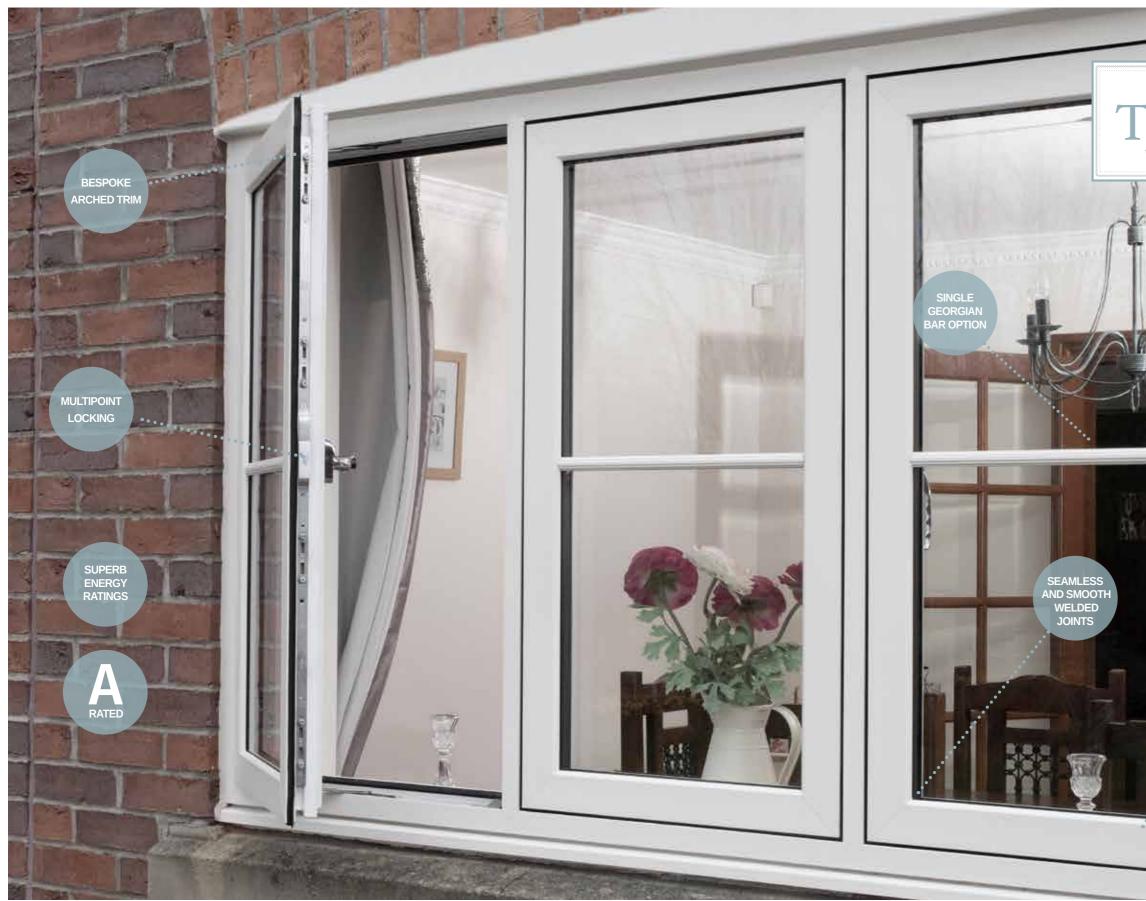

- ✓ Sleek slimline frames
- Standard and hidden mullion options
- Choose Classic Mitre Welded Joint or traditional Timber Style Joint
- Innovative smooth corner weld for contemporary yet timber-like visuals
- Exquisite Georgian bar option
- Unique night vent facility
- Traditional ironmongery options
- High security handles and locks for consumer peace of mind

FEATURES & BENEFITS

- Sealed unit for increased energy efficiency
- Enhanced security PAS 24 Approved\*
- ✓ Double or triple glazing available
- ✓ Low maintenance uPVC frames
- Available in a wide range of hand-picked Timeless woodgrain finishes

## Choose the joint option that suits your property

Classic Mitre Welded joints give a contemporary modern twist to this heritage style, or opt for the traditional Timber Style Joint.