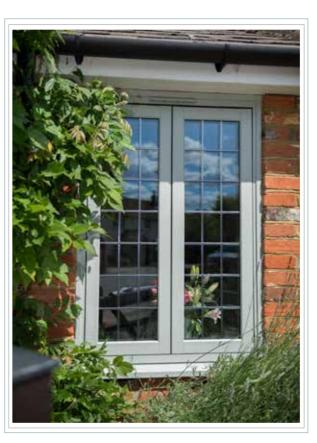

The newly unveiled Timeless flush sash window is reminiscent of early <sup>19th</sup> century timber windows and is ideal for heritage homes, particularly in conservation areas where authentic looks are all-important.

# TIMELESS

The Timeless Flush Sash is the latest innovation to come from one of the UK's leading uPVC systems suppliers.

Unlike chamfered and sculptured styles which are designed to add contour and detail to your windows, the Timeless Flush Sash sits flush within the frame and offers traditional, understated elegance.