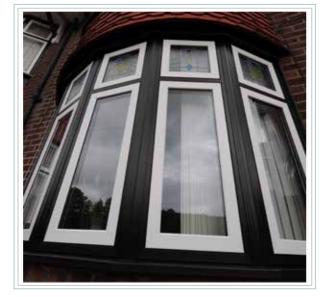

# CHOOSE A TIMELESS CLASSIC FROM THE BLACK & WHITE COLLECTION

The classic black and white colour combination compliments 1930s architecture and characterful cottages as well as being a popular choice in traditional townhouses and apartments. The iconic black outer frame and flush white inner sash provides authentic styling to update traditional properties, whilst the white internal styling compliments most interior colour schemes.