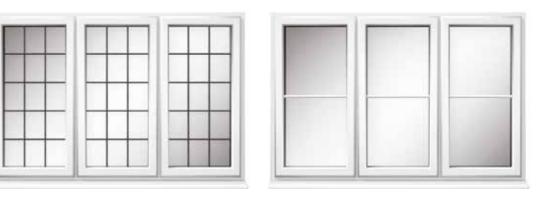

# Leaded and Georgian

The design of your Timeless windows and doors have a big impact on the overall appearance of your home.

Whatever the age of your property, the original windows and doors were designed to harmonise with it. So it's important to consider what will look right for the building when you replace them. The right design and look can preserve or enhance the value of your home.

### Square Leaded

Georgian Bars in Fanlight

# Sightlines

Good window design extends to the symmetry of window sightlines. Equal sightlines add balance and harmony - creating the perfect stylish finish.

16 | TIMELESS WINDOW AND DOOR COLLECTION

Single Georgian Bars

### Authentic Georgian Bars

\*This image is for illustration purposes only. For further details on Georgian or Astragal Bar options please ask your Installer.

Unequal Sightlines