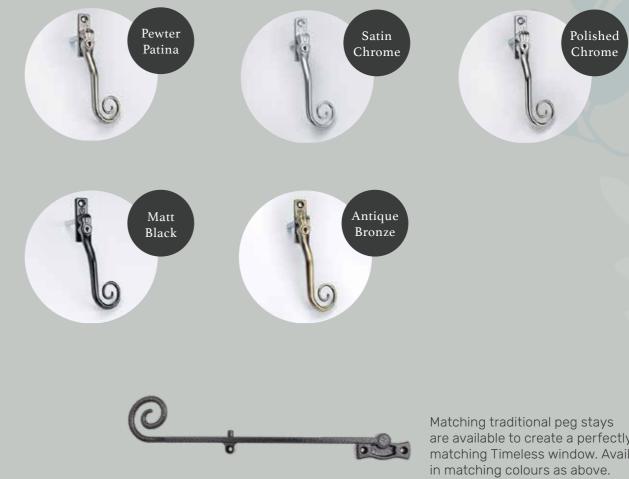

# TIMELESS HARDWARE

You can personalise your beautifully-designed Timeless Flush Sash windows with a choice of Timeless details. Choose our decorative monkey tail or pear drop handles with ornamental peg stays to give the feel of a genuine traditional timber window.

# MONKEY TAIL HANDLE

# Elegant design inspired by 19th century ironmongery.

Manufactured from die-cast zinc with a specially formulated finish, it is suitable for all our Timeless styles, most rooms and most interior schemes, you just need to choose the best colour option for you.

## TIMELESS HARDWARE

are available to create a perfectly matching Timeless window. Available TIMELESS REGISTERED INSTALLER