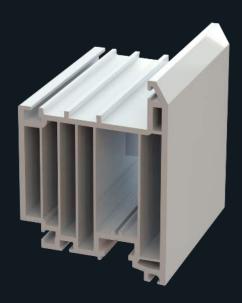

### **Maximum Performance**

The dedicated steel reinforcement chamber ensures optimum security and larger sizes, along with a triple seal gasket option.

Open-out Flush Door Sash In keeping with the design of the windows and compatible with all frame options, the dedicated flush door sash has a steel reinforcement chamber for larger sizes.

Personalise the internal aesthetic with a choice of three bead styles; Decorative, Square & Staff.

28mm or 44mm Bead Options

required.

superbly designed triple seal

option that can be used when

Profile add-on

available.

Cill