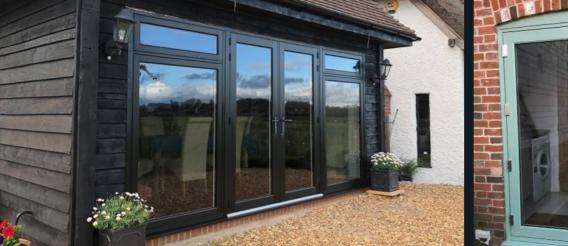

# **Engineered Doors**

### **Residence Doors Redefined**

High quality, energy efficient and secure doors can be created by using our dedicated door sashes (either open-in or open-out), the sash mullion and one of our glazing beads; glaze in a 28mm or 44mm panel along with 28mm or 44mm glass. There are so many variations, design your own, here's a few to get you started...

Double and Triple Glazed Options in 28mm and 44mm. Choose from Decorative, Square & Staff glazing beads.

The Rudford Engineered Door in No.10 Black

optimised thermal

performance with dedicated

steel reinforcements for large