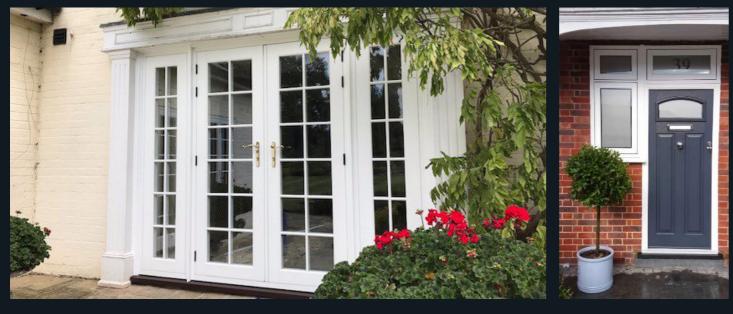

# **Engineered Doors**

### **Residence Doors Redefined**

High quality, energy efficient and secure doors can be created by using our dedicated door sashes (either open-in or open-out), the sash mullion and one of our glazing beads; glaze in a 28mm or 44mm panel along with 28mm or 44mm glass. There are so many variations, design your own, here's a few to get you started...

Double and Triple Glazed Options in 28mm and 44mm. Choose from Decorative, Square & Staff glazing beads.

The Rudford Engineered Door in No.10 Black

optimised thermal

performance with dedicated

steel reinforcements for large