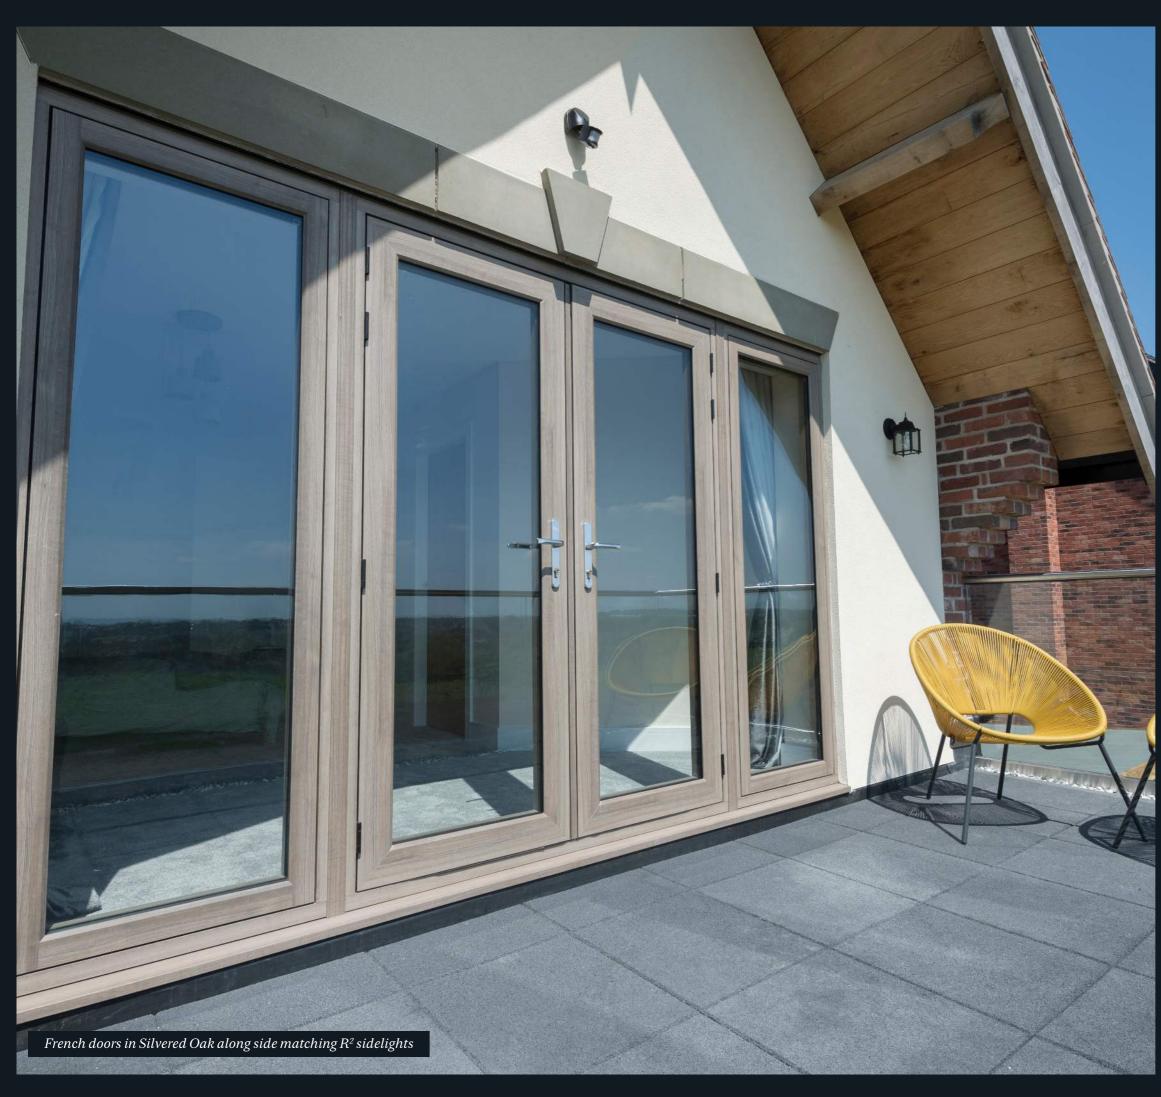

### Your Home, Your Way

Create an individual design statement for any home. Add Georgian bar for a more period look or let lots of natural light in by adding sidelights to your French doors, our doors are versatile without complication.

### Doors The Way They're Meant To Be

Add Georgian Bar or use the Sash Mullion to give the illusion of multiple sashes; maybe add a panel into the bottom of the door or add sidelights for maximum light into a room.

### Doors The Way They're Meant To Be

Use the matching glazing bead to ensure window and door sight-lines work harmoniously together. The perfect solution for a Juliet balcony or for use with our Engineered Door options for an open-in entrance door.