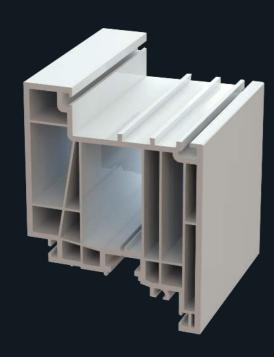

### **Dedicated Open-in Door Sash**

To ensure the Residence Collection is available to use in multiple applications, the purposefully designed open-in door sash suites perfectly with it's window and door counterparts.

### Doors The Way They're Meant To Be

Use the matching glazing bead to ensure window and door sight-lines work harmoniously together. The perfect solution for a Juliet balcony or for use with our Engineered Door options for an open-in entrance door.

### **Manufacturing Options**

Fully compatible with Graf, Standard Mitre, MechWeld, ETL and Timberweld<sup>R</sup>.