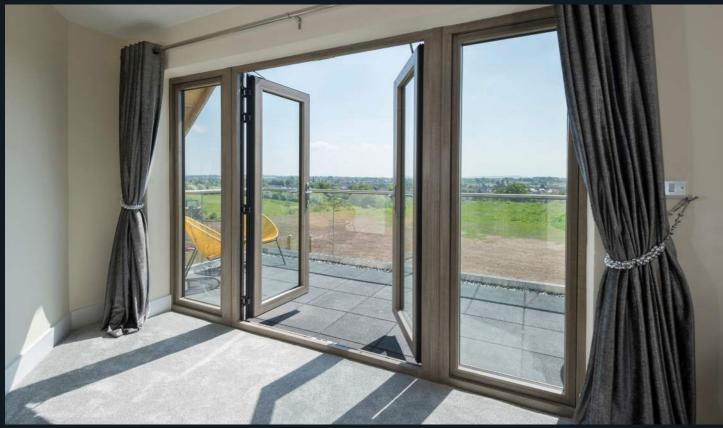

## **Open-In Doors**

### **Dedicated Open-in Door Sash**

To ensure the Residence Collection is available to use in multiple applications, the purposefully designed open-in door sash suites perfectly with it's window and door counterparts.

### Doors The Way They're Meant To Be

Use the matching glazing bead to ensure window and door sight-lines work harmoniously together. The perfect solution for a Juliet balcony or for use with our Engineered Door options for an open-in entrance door.