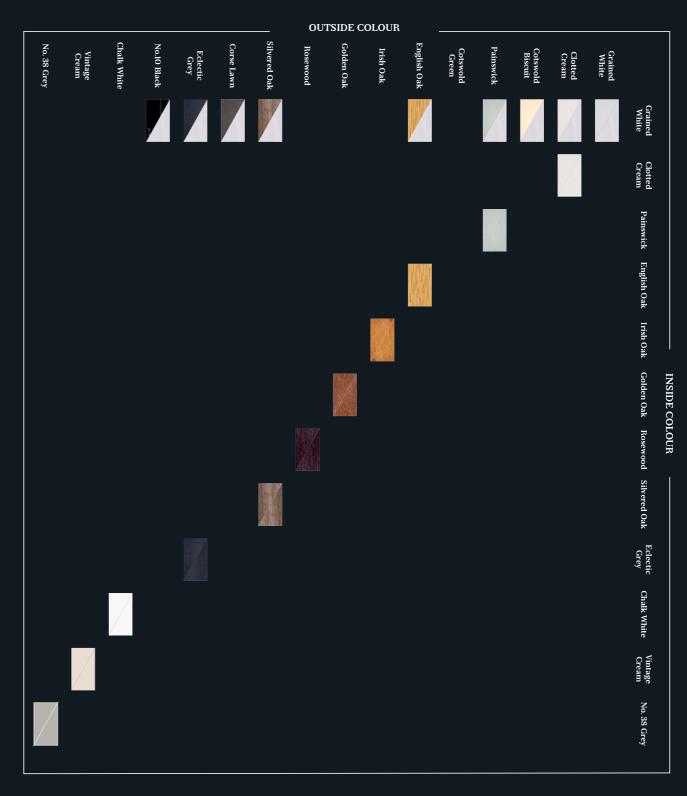

# The Residence Collection Open-In Door Colours

# The Residence Collection Flush Door Colours

|             | OUTSIDE COLOUR - |             |             |                  |            |                          |          |            |           |             |                   |           |                     |                  |                  |                         |               |
|-------------|------------------|-------------|-------------|------------------|------------|--------------------------|----------|------------|-----------|-------------|-------------------|-----------|---------------------|------------------|------------------|-------------------------|---------------|
| No. 38 Grey | Vintage<br>Cream | Chalk White | No.10 Black | Eclectic<br>Grey | Corse Lawn | Silvered Oak             | Rosewood | Golden Oak | Irish Oak | English Oak | Cotswold<br>Green | Painswick | Cotswold<br>Biscuit | Clotted<br>Cream | Grained<br>White |                         |               |
|             |                  |             |             |                  |            |                          |          |            |           | A Park      |                   |           |                     | A                |                  | Grained<br>White        |               |
|             |                  |             |             |                  |            |                          |          |            |           |             |                   |           |                     |                  |                  | Clotted<br>Cream        |               |
|             |                  |             |             |                  |            |                          |          |            |           |             |                   |           |                     |                  |                  | Cotswold<br>Biscuit     |               |
|             |                  |             |             |                  |            |                          |          |            |           |             |                   | V.        |                     |                  |                  | Painswick               |               |
|             |                  |             |             |                  |            |                          |          |            |           |             |                   |           |                     |                  |                  | Cotswold<br>Green       |               |
|             |                  |             |             |                  |            |                          |          |            |           | Y           |                   |           |                     |                  |                  | English Oak             | INS           |
|             |                  |             |             |                  |            |                          |          |            |           |             |                   |           |                     |                  |                  | Irish Oak               | INSIDE COLOUR |
|             |                  |             |             |                  |            |                          |          |            |           |             |                   |           |                     |                  |                  | Golden Oak              | UR            |
|             |                  |             |             |                  |            |                          |          |            |           |             |                   |           |                     |                  |                  | Rosewood Silvered       |               |
|             |                  |             |             |                  |            |                          |          |            |           |             |                   |           |                     |                  |                  | Silvered Oa             |               |
|             |                  |             |             |                  |            | ACTION AND ASSESSMENT OF |          |            |           |             |                   |           |                     |                  |                  | Oak Corse Lawn          |               |
|             |                  |             |             |                  |            |                          |          |            |           |             |                   |           |                     |                  |                  | Eclectic<br>Grey        |               |
|             |                  |             |             |                  |            |                          |          |            |           |             |                   |           |                     |                  |                  | No.10 Black             |               |
|             |                  |             |             |                  |            |                          |          |            |           |             |                   |           |                     |                  |                  | No.10 Black Chalk White |               |
|             |                  |             |             |                  |            |                          |          |            |           |             |                   |           |                     |                  |                  | Vintage<br>Cream        |               |
|             |                  |             |             |                  |            |                          |          |            |           |             |                   |           |                     |                  |                  | No. 38 Grey             |               |
|             |                  |             |             |                  |            |                          |          |            |           |             |                   |           |                     |                  |                  |                         |               |