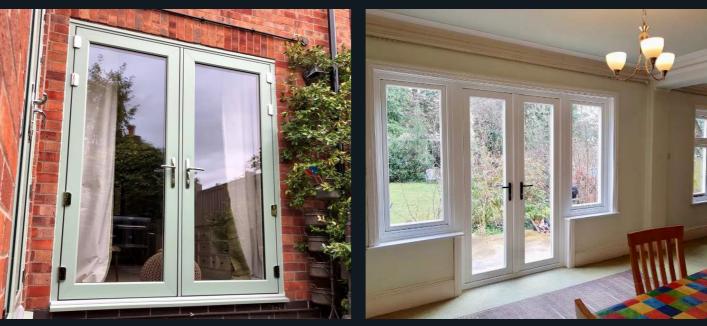

R<sup>2</sup> Open-In Single Glazed Door in Eclectic Grey Next To Matching R7 Windows

seal option that can be used when required.

door sash has a steel

for larger sizes.

reinforcement chamber