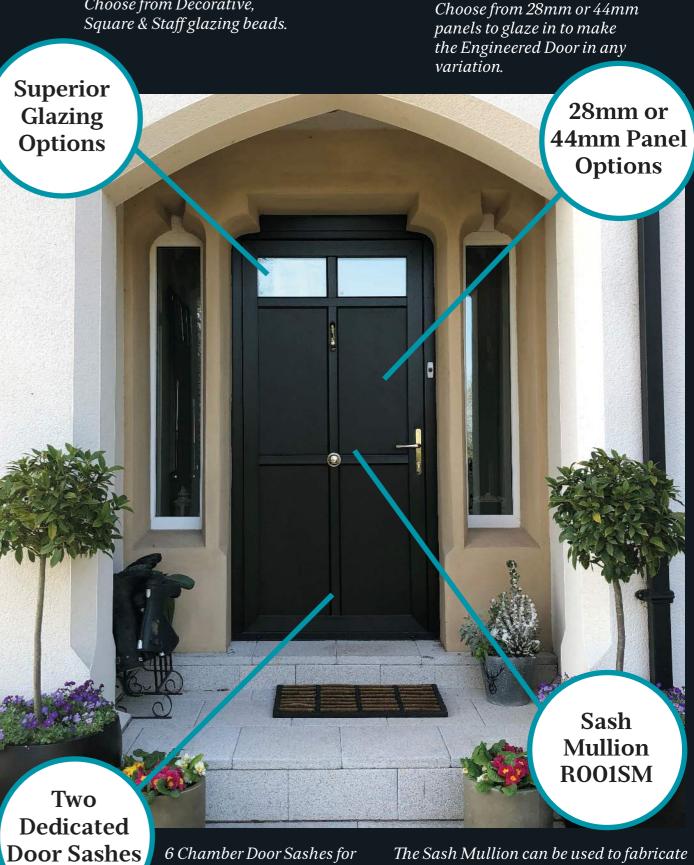

### **Residence Doors Redefined**

High quality, energy efficient and secure doors can be created by using our dedicated door sashes (either open-in or open-out), the sash mullion and one of our glazing beads; glaze in a 28mm or 44mm panel along with 28mm or 44mm glass. There are so many variations, design your own, here's a few to get you started...

Double and Triple Glazed Options in 28mm and 44mm. Choose from Decorative, Square & Staff glazing beads.

The Rudford Engineered Door in No.10 Black

optimised thermal

performance with dedicated

steel reinforcements for large

sizes; open-in and open-out.

an Engineered door, as well as allowing you

to have the appearance of two individual

sashes if maximum glass area is required.