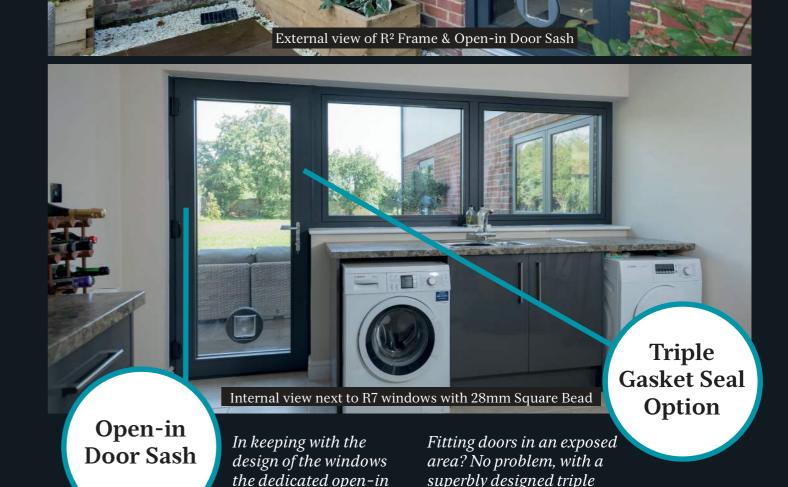

### **Dedicated Open-in Door Sash**

To ensure the Residence Collection is available to use in multiple applications, the purposefully designed open-in door sash suites perfectly with it's window and door counterparts.

### Doors The Way They're Meant To Be

Use the matching glazing bead to ensure window and door sight-lines work harmoniously together. The perfect solution for a Juliet balcony or for use with our Engineered Door options for an open-in entrance door.

### **Maximum Performance**

The dedicated steel reinforcement chamber ensures optimum security and larger sizes, along with a triple seal gasket option.

Open-out Flush Door Sash In keeping with the design of the windows and compatible with all frame options, the dedicated flush door sash has a steel reinforcement chamber for larger sizes.

Personalise the internal aesthetic with a choice of three bead styles; Decorative, Square & Staff.

28mm or 44mm Bead Options

required.

superbly designed triple seal

option that can be used when

Profile add-on