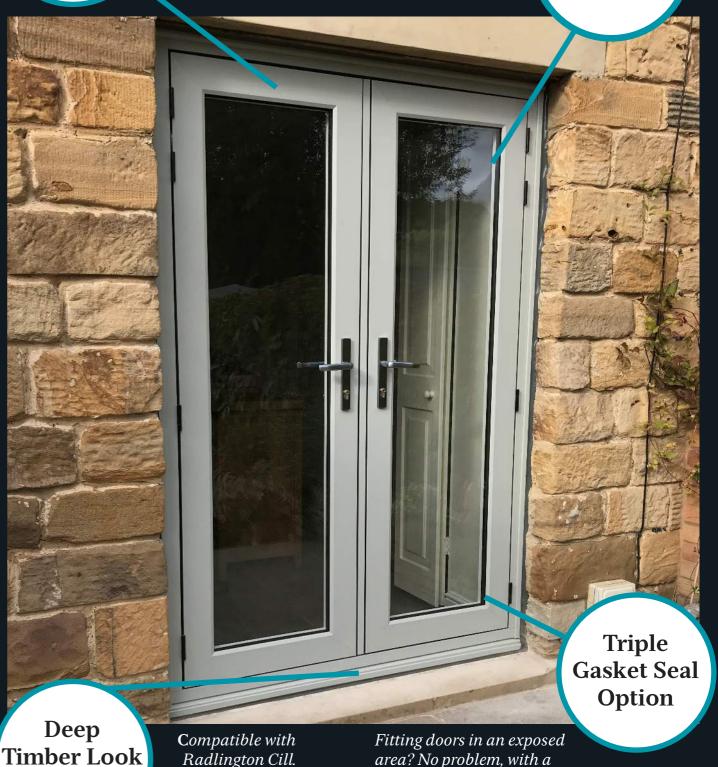

### **Maximum Performance**

The dedicated steel reinforcement chamber ensures optimum security and larger sizes, along with a triple seal gasket option.

Personalise the internal aesthetic to suite with any of the Residence Collection window systems by choosing the same bead option. With a choice of three bead styles; Decorative, *Square & Staff.* 

28mm or

44mm Bead

**Options** 

If all 4 sides use R<sup>2</sup> frame only. If using a low threshold (compatible with StormGuard Low threshold) any frame can be used.

> Frame & Low **Threshold**

RD

**Options** 

R<sup>2</sup> Open-In Single Glazed Door in Eclectic Grey Next To Matching R7 Windows

seal option that can be used when required.

door sash has a steel

for larger sizes.

reinforcement chamber