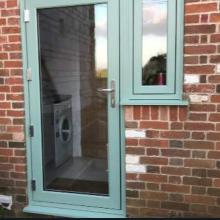

# **Open-out Flush Doors**

### **Dedicated Flush Door Sash**

Perfectly designed to be just that; a flush door sash. For that perfect timber alternative design. Choose from working or dummy butt hinges and a wide range of locks and handles.

### **Maximum Performance**

The dedicated steel reinforcement chamber ensures optimum security and larger sizes, along with a triple seal gasket option.

Open-out Flush Door Sash In keeping with the design of the windows and compatible with all frame options, the dedicated flush door sash has a steel reinforcement chamber for larger sizes.