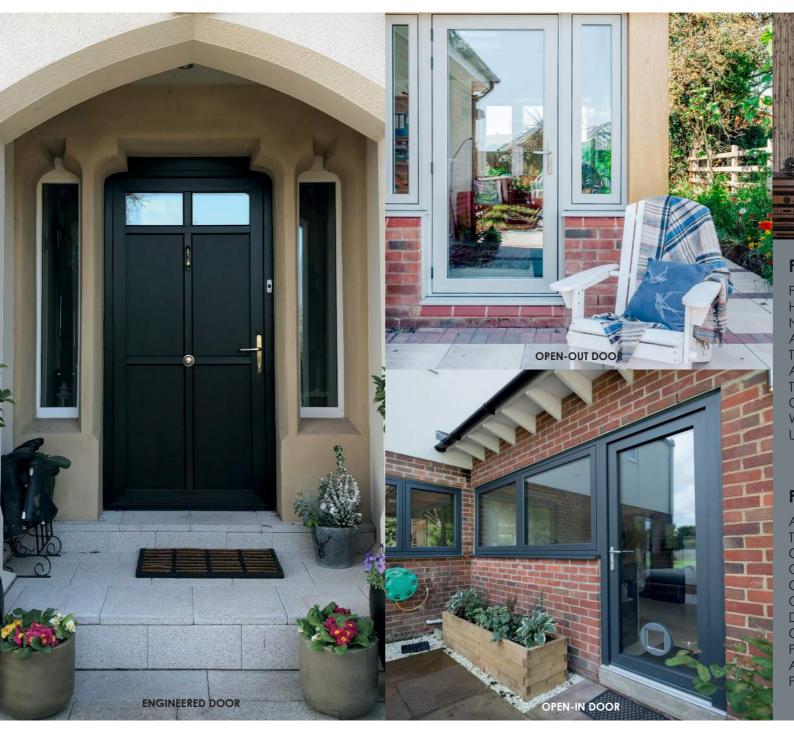

### **DOOR STYLES**

#### YOUR HOME, YOUR WAY

CREATE AN INDIVIDUAL DESIGN STATEMENT FOR YOUR HOME. ADD GEORGIAN BAR FOR A MORE PERIOD LOOK OR ALLOW NATURAL LIGHT TO FLOOD IN BY ADDING SIDELIGHTS TO YOUR DOORS. RESIDENCE COLLECTION DOORS REQUIRE VERY LITTLE MAINTENANCE AND THEY HAVE EXCELLENT THERMAL AND SOUND PROOFING FEATURES. YOU WON'T HAVE TO SACRIFICE ON PERFORMANCE FOR BEAUTY.

#### **ENGINEERED DOORS**

WE UNDERSTAND HOW THE RIGHT FRONT DOOR CAN BE THE CENTREPIECE FOR YOUR HOME AESTHETIC AND TRULY COMPLEMENT YOUR PROPERTIES ARCHITECTURE. AN ENGINEERED DOOR FROM THE RESIDENCE COLLECTION WILL GIVE YOU THE 'WOW' FACTOR YOU ARE LOOKING FOR; NO MORE COMPROMISING ON STANDARD COMPOSITE DOOR SIZES, MAKE A DOOR THAT FITS YOUR PROPERTY PERFECTLY. RESIDENCE ENGINEERED DOORS CAN BE USED FOR FRONT, BACK OR SIDE DOORS! MADE TO YOUR EXACT SIZE SPECIFICATIONS, EITHER OPENIN OR OPEN-OUT, WITH AN EXTENSIVE RANGE OF DESIGNS, COLOUR OPTION FINISHES AND 28MM OR 48MM GLAZING OPTIONS, YOU CAN DESIGN THE PERFECT DOOR FOR YOUR HOME.

#### **FRENCH DOORS**

FRENCH DOORS CAN TRULY TRANSFORM YOUR HOME, FLOODING IT WITH AN ABUNDANCE OF NATURAL LIGHT, AS WELL AS PROVIDING EASY ACCESS TO YOUR GARDEN OR PATIO. WHETHER TRADITIONALLY STYLED, CONTEMPORARY OR A CHARACTER PROPERTY, RESIDENCE<sup>2</sup> CAN BE TAILORED TO MAKE FRENCH DOORS TO PERFECTLY COMPLEMENT YOUR HOME. AVAILABLE IN A WIDE RANGE OF STYLES AND FINISHES TO SUIT THE UNIQUE STYLE AND CHARACTER OF YOUR HOME.