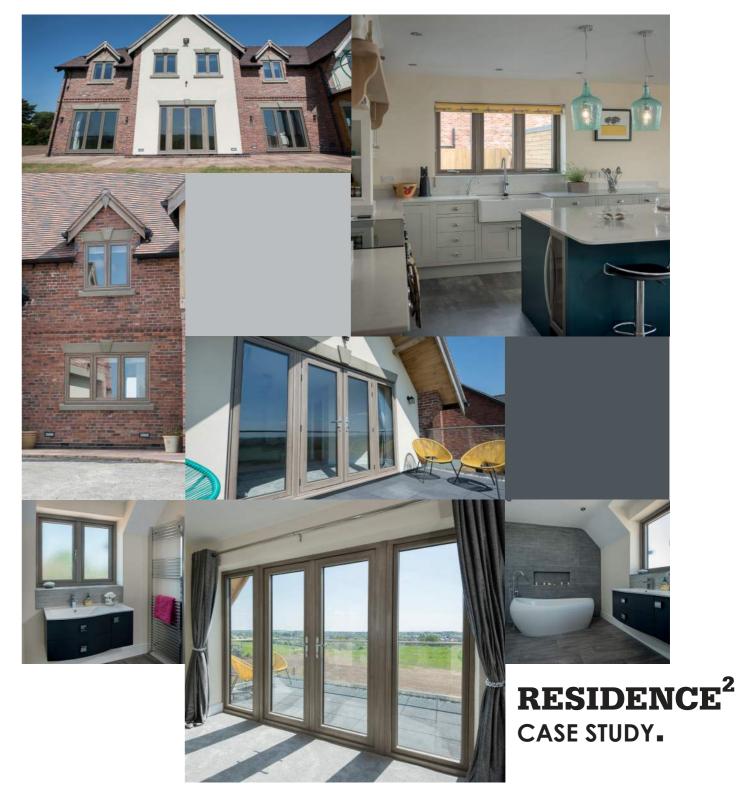

EFRONT.







VERY CLEAR IN ITS' DESIGN. WITH A CUTTING EDGE INTERNAL SHAPE IT IS UNCONVENTIONAL AND UNIQUE.



STRAIGHT LINED INNOVATION. BOLD LOOKS CREATE A BRIGHT LIVING ENVIRONMENT.



FEELS ELEGANT AND TIMELESS. FOR THOSE WANTING A CONTEMPORARY LOOK IN A TRADITIONAL BUILDING.



COMPLETE YOUR DREAM PROJECT. SIMPLICITY STANDS OUT; BE SQUARE.





## **COLOUR CHOICE**

### **DESIGN INSPIRATION.**

#### YOUR HOME, YOUR CHOICE.

RESIDENCE<sup>2</sup> COLOUR PALETTE HAS BEEN REFINED TO REFLECT MODERN, YET TIMELESS TONES, SO YOU CAN TAILOR THE COLOUR AND DESIGN TO YOUR HOME.

FOR MORE COLOUR INSPIRATION, VISIT WWW.RESIDENCECOLLECTION.CO.UK/GALLERY OR SEARCH INSTAGRAM AND PINTEREST #RESIDENCECOLLECTION.





RESIDENCE<sup>2</sup>
CASE STUDY.







RESIDENCE<sup>2</sup>
THE BOLD CHOICE.





# MARKET LEADING PERFORMANCE.

#### **ENERGY EFFICIENCY**

R<sup>2</sup> HAS MARKET LEADING THERMAL AND ACOUSTIC VALUES. CERTIFIED WITH A WINDOW ENERGY RATING OF A++. IT ACCOMMODATES THE MOST THERMALLY AND ACOUSTICALLY EFFICIENT 44MM TRIPLE GLAZING AND 28MM DOUBLE GLAZING, ATTAINING U-VALUES OF 0.79 W/M<sup>2</sup>K WITH TRIPLE GLAZING, PASSIVHAUS STANDARD AND 1.2 WITH DOUBLE GLAZING, FAR SURPASSING THE BRITISH BUILDING REGULATION REQUIREMENTS.

#### **TESTING & SECURITY**

R<sup>2</sup> ACHIEVES ONE OF THE HIGHEST CLASSIFICATIONS ON THE BRITISH STANDARD WEATHER TEST. IT HAS ALSO PASSED ALL SECURITY TESTS, THE GLAZING BEAD IS ALWAYS ON THE INSIDE WHICH CONTRIBUTES TO A HIGHER SECURITY PERFORMANCE.

#### **STYLES**

R<sup>2</sup> CAN BE MADE INTO MANY STYLES INCLUDING OPEN-OUT WINDOWS, SH