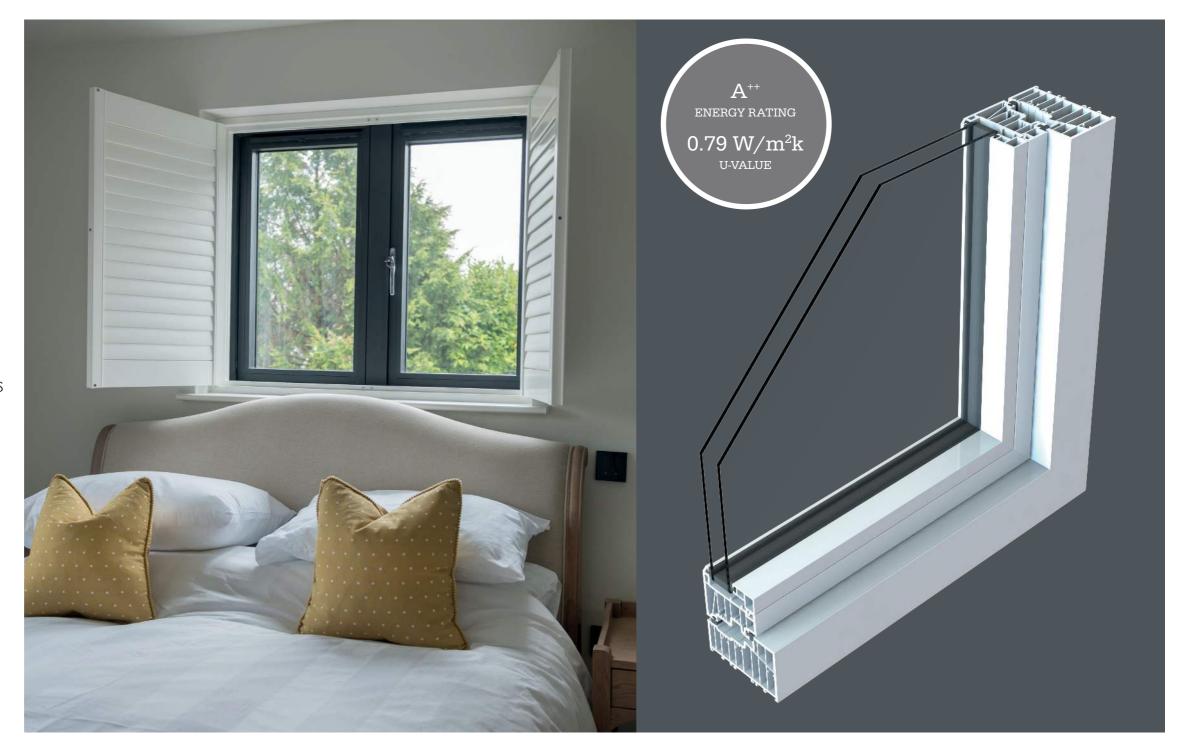

# MARKET LEADING PERFORMANCE.

#### **ENERGY EFFICIENCY**

R<sup>2</sup> HAS MARKET LEADING THERMAL AND ACOUSTIC VALUES. CERTIFIED WITH A WINDOW ENERGY RATING OF A++. IT ACCOMMODATES THE MOST THERMALLY AND ACOUSTICALLY EFFICIENT 44MM TRIPLE GLAZING AND 28MM DOUBLE GLAZING, ATTAINING U-VALUES OF 0.79 W/M<sup>2</sup>K WITH TRIPLE GLAZING, PASSIVHAUS STANDARD AND 1.2 WITH DOUBLE GLAZING, FAR SURPASSING THE BRITISH BUILDING REGULATION REQUIREMENTS.

#### **TESTING & SECURITY**

R<sup>2</sup> ACHIEVES ONE OF THE HIGHEST CLASSIFICATIONS ON THE BRITISH STANDARD WEATHER TEST. IT HAS ALSO PASSED ALL SECURITY TESTS, THE GLAZING BEAD IS ALWAYS ON THE INSIDE WHICH CONTRIBUTES TO A HIGHER SECURITY PERFORMANCE.