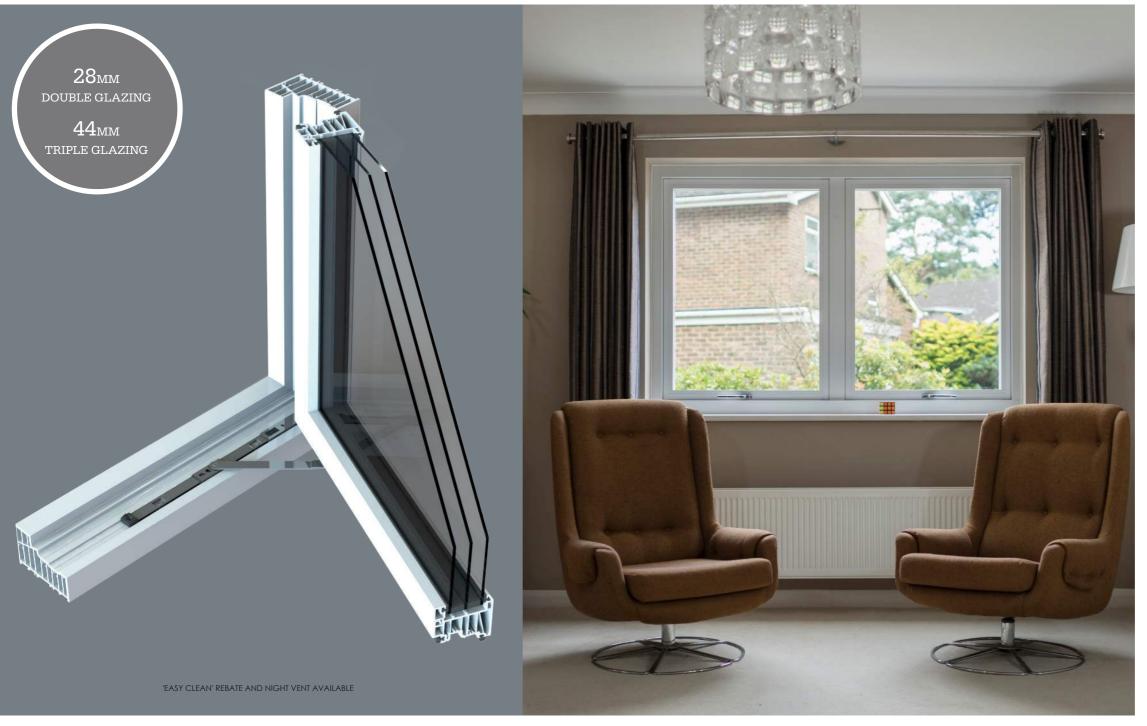

#### **ENERGY EFFICIENCY**

R<sup>2</sup> HAS MARKET LEADING THERMAL AND ACOUSTIC VALUES. CERTIFIED WITH A WINDOW ENERGY RATING OF A++. IT ACCOMMODATES THE MOST THERMALLY AND ACOUSTICALLY EFFICIENT 44MM TRIPLE GLAZING AND 28MM DOUBLE GLAZING, ATTAINING U-VALUES OF 0.79 W/M<sup>2</sup>K WITH TRIPLE GLAZING, PASSIVHAUS STANDARD AND 1.2 WITH DOUBLE GLAZING, FAR SURPASSING THE BRITISH BUILDING REGULATION REQUIREMENTS.

#### 9 CHAMBER DESIGN

R<sup>2</sup> HAS BEEN ENGINEERED TO MEET CURRENT AND ANTICIPATED FUTURE STANDARDS, MADE TO CEN A WALL THICKNESS WHICH IS THE HIGHEST CLASSIFICATION IN EUROPE. OTHER WINDOW FRAMES TYPICALLY OFFER 3 OR 5 CHAMBERS AND ARE USUALLY 70MM WIDE, R<sup>2</sup> HAS 9 CHAMBERS AND IS 100MM WIDE, RESULTING IN SUPERIOR THERMAL, ACOUSTIC, STRENGTH AND SECURITY PERFORMANCES.