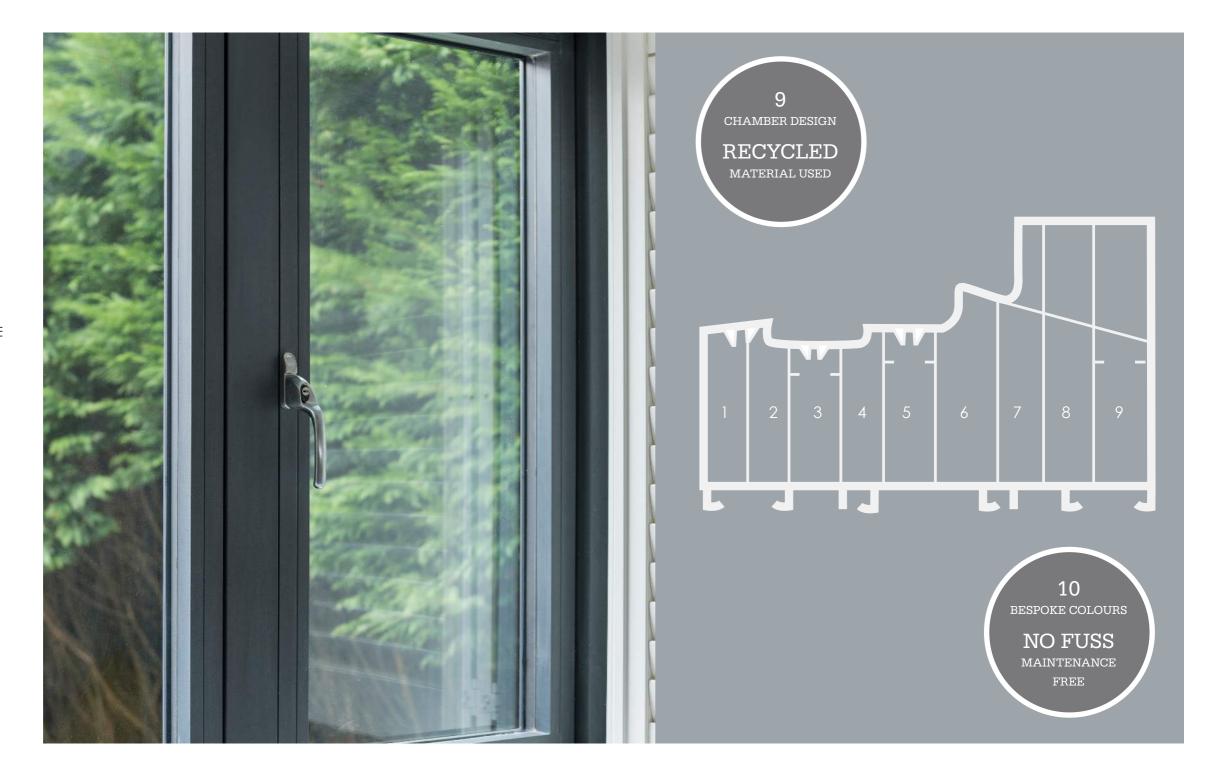

#### 9 CHAMBER DESIGN

R<sup>2</sup> HAS BEEN ENGINEERED TO MEET CURRENT AND ANTICIPATED FUTURE STANDARDS, MADE TO CEN A WALL THICKNESS WHICH IS THE HIGHEST CLASSIFICATION IN EUROPE. OTHER WINDOW FRAMES TYPICALLY OFFER 3 OR 5 CHAMBERS AND ARE USUALLY 70MM WIDE, R<sup>2</sup> HAS 9 CHAMBERS AND IS 100MM WIDE, RESULTING IN SUPERIOR THERMAL, ACOUSTIC, STRENGTH AND SECURITY PERFORMANCES.