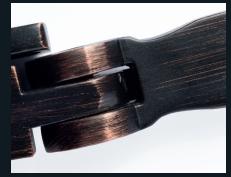

## **ROMATOPOLA MONKEYTAIL & PEARDROP**

10" working and dummy stays available

Available in RH and LH designs

Available in a range of nine exclusive finishes, the Romatopola hardware is both attractive and practical. The handles are all key locking for added security, with a positive stop (which prevents over-stressing the gearbox). The matching stays are available with working or dummy pegs to give you full flexibility when customising your windows. Add charming character to your already beautiful Residence Collection windows.

## **AVAILABLE IN 9 COLOURS**

Electro Gold

Antique Bronze

Bronze Red Tint

Black

Satin Chrome

White

Polished Chrome