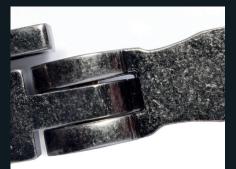

Graphite

You can specify traditional Residence Collection butt hinges to maintain original features which modern windows often lack as the hinges are hidden, losing the character appeal. Choose from working butt hinges or dummy butt hinges, both provide an authentic kerbside appearance in exquisite ironmongery. Working peg stays and working butt hinges can recreate a true timber alternative and are a great addition to complement your Residence Collection windows.