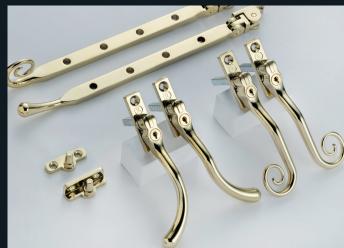

## **ROMATOPOLA MONKEYTAIL & PEARDROP**

10" working and dummy stays available

Available in RH and LH designs

Available in a range of nine exclusive finishes, the Romatopola hardware is both attractive and practical. The handles are all key locking for added security, with a positive stop (which prevents over-stressing the gearbox). The matching stays are available with working or dummy pegs to give you full flexibility when customising your windows. Add charming character to your already beautiful Residence Collection windows.

## **AVAILABLE IN 9 COLOURS**

Electro Gold

Antique Bronze

Bronze Red Tint

Black

Satin Chrome

White

Polished Chrome

Graphite

You can specify traditional Residence Collection butt hinges to maintain original features which modern windows often lack as the hinges are hidden, losing the character appeal. Choose from working butt hinges or dummy butt hinges, both provide an authentic kerbside appearance in exquisite ironmongery. Working peg stays and working butt hinges can recreate a true timber alternative and are a great addition to complement your Residence Collection windows.