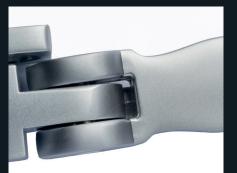

## **ROMATOPOLA MONKEYTAIL & PEARDROP**

10" working and dummy stays available

Available in RH and LH designs

Available in a range of nine exclusive finishes, the Romatopola hardware is both attractive and practical. The handles are all key locking for added security, with a positive stop (which prevents over-stressing the gearbox). The matching stays are available with working or dummy pegs to give you full flexibility when customising your windows. Add charming character to your already beautiful Residence Collection windows.

## **AVAILABLE IN 9 COLOURS**

Electro Gold

Antique Bronze

Bronze Red Tint

Black

Satin Chrome

White

Polished Chrome