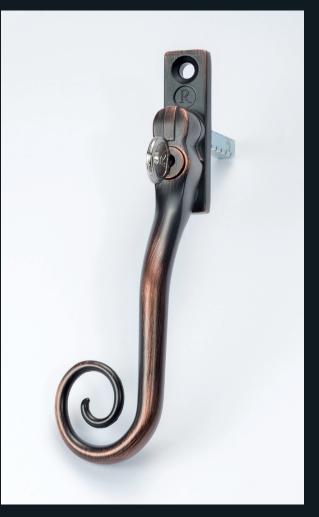

## **ROMATOPOLA MONKEYTAIL & PEARDROP**

10" working and dummy stays available

Available in RH and LH designs

Available in a range of nine exclusive finishes, the Romatopola hardware is both attractive and practical. The handles are all key locking for added security, with a positive stop (which prevents over-stressing the gearbox). The matching stays are available with working or dummy pegs to give you full flexibility when customising your windows. Add charming character to your already beautiful Residence Collection windows.

Choose one of the truly beautiful handles in the Romatopola range to add the finishing touch to your windows. Our hardware comes with the added benefit of a key locking handle function, leading the market in design and your safety in mind.

## **AVAILABLE IN 9 COLOURS**

Electro Gold

Antique Bronze

Bronze Red Tint

Black

Satin Chrome

White

Polished Chrome