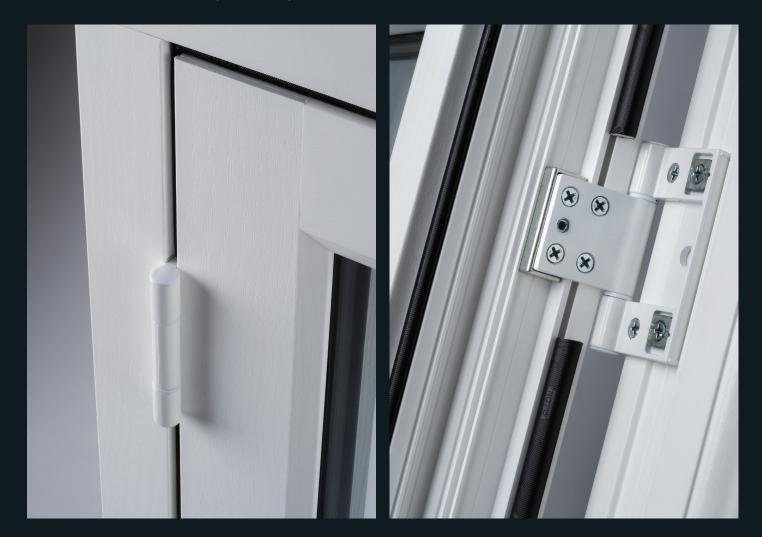

Graphite

You can specify traditional Residence Collection butt hinges to maintain original features which modern windows often lack as the hinges are hidden, losing the character appeal. Choose from working butt hinges or dummy butt hinges, both provide an authentic kerbside appearance in exquisite ironmongery. Working peg stays and working butt hinges can recreate a true timber alternative and are a great addition to complement your Residence Collection windows.

Below shows the working butt hinge in Painted White, they are also available in Black.

Our butt hinges have been specifically designed to ergonomically fit Residence Collection windows.

Both working and dummy butt hinges have the same appearance when closed. Dummy butt hinges are mounted onto the appropriate position to the outside of the window and allow the use of modern egress and friction hinges. Choosing dummy butt hinges with dummy peg stays is visually traditional with modern functionality.

Features of Residence Collection working butt hinges
Adjustable easy fitting
Genuine heritage look
Gives maximum openings (maybe of benefit for fire regulations)
Fully functional
Strong design
Available in Black & Painted White