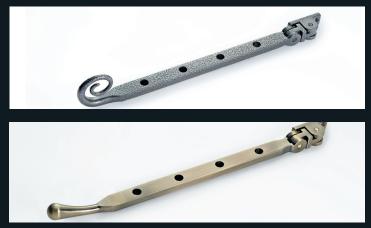

## **ROMATOPOLA MONKEYTAIL & PEARDROP**

10" working and dummy stays available

Available in RH and LH designs

Available in a range of nine exclusive finishes, the Romatopola hardware is both attractive and practical. The handles are all key locking for added security, with a positive stop (which prevents over-stressing the gearbox). The matching stays are available with working or dummy pegs to give you full flexibility when customising your windows. Add charming character to your already beautiful Residence Collection windows.

Choose one of the truly beautiful handles in the Romatopola range to add the finishing touch to your windows. Our hardware comes with the added benefit of a key locking handle function, leading the market in design and your safety in mind.