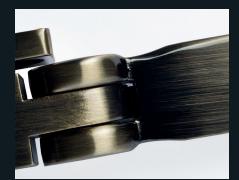

## **ROMATOPOLA MONKEYTAIL & PEARDROP**

10" working and dummy stays available

Available in RH and LH designs

Available in a range of nine exclusive finishes, the Romatopola hardware is both attractive and practical. The handles are all key locking for added security, with a positive stop (which prevents over-stressing the gearbox). The matching stays are available with working or dummy pegs to give you full flexibility when customising your windows. Add charming character to your already beautiful Residence Collection windows.

## **AVAILABLE IN 9 COLOURS**

Electro Gold

Antique Bronze

Bronze Red Tint

Black

Satin Chrome

White

Polished Chrome