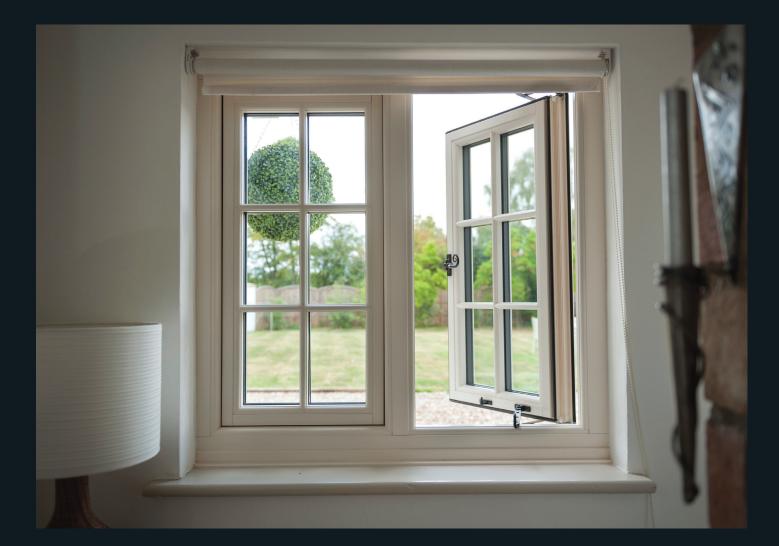

Personalise your Residence Collection windows with a choice of handles and stays, in a range of colour options. Our hardware styles enable you to replace your windows without losing the character appearance, but also gives you the chance to opt for something more modern. The variety of style and colour options will suit your appearance whether its contemporary or period.

Fully enhance your Residence Collection windows with a choice of nine different colour options.