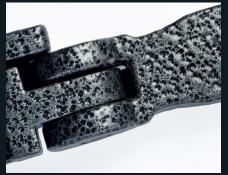

Graphite

You can specify traditional Residence Collection butt hinges to maintain original features which modern windows often lack as the hinges are hidden, losing the character appeal. Choose from working butt hinges or dummy butt hinges, both provide an authentic kerbside appearance in exquisite ironmongery. Working peg stays and working butt hinges can recreate a true timber alternative and are a great addition to complement your Residence Collection windows.