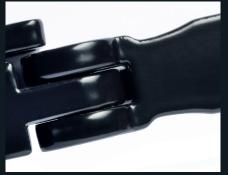

## **ROMATOPOLA MONKEYTAIL & PEARDROP**

10" working and dummy stays available

Available in RH and LH designs

Available in a range of nine exclusive finishes, the Romatopola hardware is both attractive and practical. The handles are all key locking for added security, with a positive stop (which prevents over-stressing the gearbox). The matching stays are available with working or dummy pegs to give you full flexibility when customising your windows. Add charming character to your already beautiful Residence Collection windows.

## **AVAILABLE IN 9 COLOURS**

Electro Gold

Antique Bronze

Bronze Red Tint

Black

Satin Chrome

White

Polished Chrome