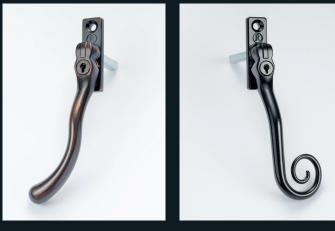

## **ROMATOPOLA MONKEYTAIL & PEARDROP**

10" working and dummy stays available

Available in RH and LH designs

Available in a range of nine exclusive finishes, the Romatopola hardware is both attractive and practical. The handles are all key locking for added security, with a positive stop (which prevents over-stressing the gearbox). The matching stays are available with working or dummy pegs to give you full flexibility when customising your windows. Add charming character to your already beautiful Residence Collection windows.

Choose one of the truly beautiful handles in the Romatopola range to add the finishing touch to your windows. Our hardware comes with the added benefit of a key locking handle function, leading the market in design and your safety in mind.