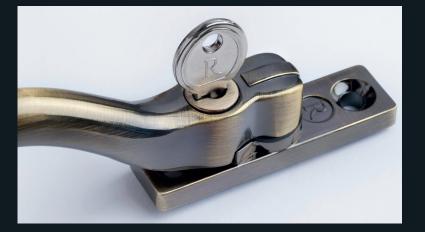

## **ROMATOPOLA MONKEYTAIL & PEARDROP**

10" working and dummy stays available

Available in RH and LH designs

Available in a range of nine exclusive finishes, the Romatopola hardware is both attractive and practical. The handles are all key locking for added security, with a positive stop (which prevents over-stressing the gearbox). The matching stays are available with working or dummy pegs to give you full flexibility when customising your windows. Add charming character to your already beautiful Residence Collection windows.

Choose one of the truly beautiful handles in the Romatopola range to add the finishing touch to your windows. Our hardware comes with the added benefit of a key locking handle function, leading the market in design and your safety in mind.

## **AVAILABLE IN 9 COLOURS**

Electro Gold

Antique Bronze

Bronze Red Tint

Black

Satin Chrome

White

Polished Chrome