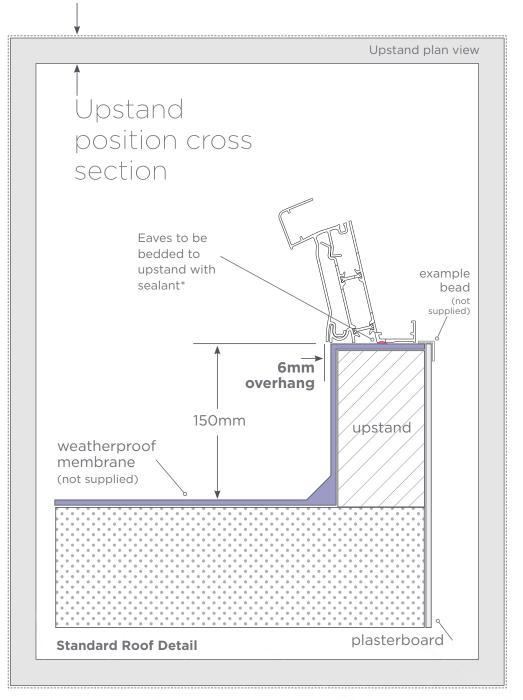

## OVNICHO ALUMINIUM ROOF LANTERN URVEYING GUID

- When specifying the dimensions of your lantern, you should provide the external dimensions of your upstand and the fitted water proof membrane
- We also recommend that you increase the size of the Lantern by 12mm in both length and width which will give you 6mm overhang all round

## **Example:**

Upstand (inc Membrane): 1840 x 1220mm

Overhang: 12mm x 12mm

**Roof Size:** 1852 x 1232

• Upstand **must** be a minimum of 69mm wide (width of lantern eaves beam), level and square.

It is the responsibility of the installer to determine the finishing detail of the inside.

\*Sealant to be applied to the underside of the eaves as per installation guide instructions only

× 25 degree fixed pitch

24mm glazing

W: www.expresswindowsgroup.co.uk

E: info@expresswindowsgroup.co.uk

T: +44 (0) 20 3475 9240